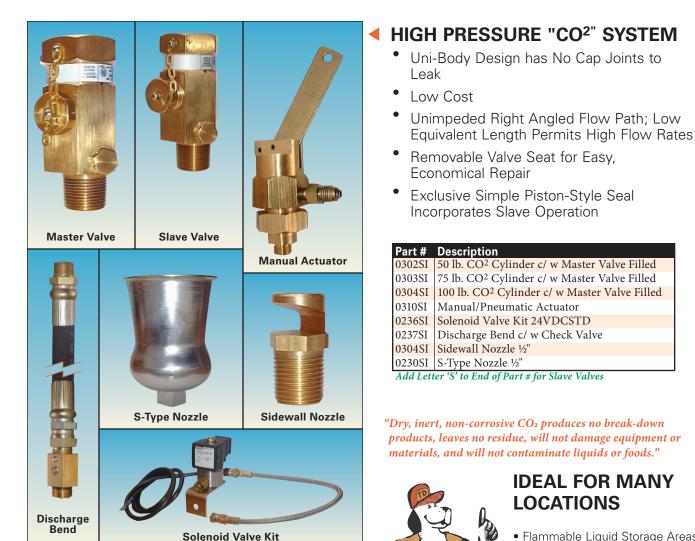

• Flammable Liquid Storage Areas

- Spray Booths
- Printing Presses
- Dip Tanks And Drainboards
- Quench And Mixing Tanks
- Laminating Machines
- Flo-Coat Machines
- Paint Lockers
- Rolling Mills
- Industrial Ovens
- Pump Rooms
- Engine Test Cells
- Diesel Engines
- Hydro-Electric Generators
- Transformers
- Oil Circuit Breakers
- Conveyors
- Dust Collectors
- Fur Storage Vaults
- Exhaust Ducts
- Record Storage Vaults
- Night Depositories